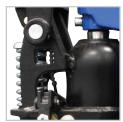

## **Features:**

- Load capacity 5,500lbs
- Heavy steel gauge construction
- Heavy duty hydraulic pump
- Polyurethane load wheels provide a smooth ride
- Tapered fork tips with entry rollers for easy entry and exit
- Three position ergonomic handle design
- All units supplied with wrench for installation, parts book and user's guide
- 1 year standard warranty
- 1 year warranty on hydraulic unit by replacement

**Entry Rollers** 

4 Zerks

Adjustable Pull/Push Rods

Powder Coated 3mm Metal Thickness Frame

1 Year Parts Warranty

**Ergonomic Handle** 

| MODEL     | STEER / LOAD WHEEL CONFIGURATION | CAPACITY | TRUCK WIDTH | FORK LENGTH |
|-----------|----------------------------------|----------|-------------|-------------|
| SYHJ-5500 | Poly Steer Single Poly Load      | 5500 lb  | 27"         | 48"         |