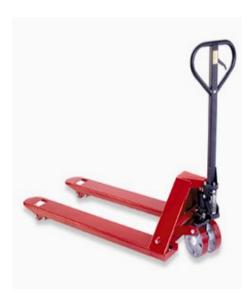

## **PALLET TRUCK**

## **Features:**

- Load capacity 5,500lbs
- Heavy steel gauge construction
- Heavy duty hydraulic pump
- Polyurethane load wheels provide a smooth ride
- Tapered fork tips with entry rollers for easy entry and exit
- Three position ergonomic handle design
- All units supplied with wrench for installation, parts book and user's guide
- 1 year standard warranty
- 1 year warranty on hydraulic unit by replacement

**Entry Rollers** 

4 Zerks

Adjustable Pull/Push Rods

Powder Coated 3mm Metal Thickness Frame

1 Year Parts Warranty

**Ergonomic Handle** 

| MODEL     | STEER / LOAD WHEEL CONFIGURATION | CAPACITY | TRUCK WIDTH | FORK LENGTH |
|-----------|----------------------------------|----------|-------------|-------------|
| SYHJ-5500 | Poly Steer Single Poly Load      | 5500 lb  | 27"         | 48"         |