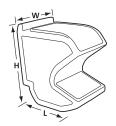

## **Easy Flow Gravity Hopper**

| Model | Inches |     |     |     | mm  |     |  | Load Capacity |        |       | Ctn. |
|-------|--------|-----|-----|-----|-----|-----|--|---------------|--------|-------|------|
| No.   | L      | W   | Н   | L   | W   | Н   |  | lbs.          | cu.in. | gal   | Qty. |
| 31625 | 18     | 10¾ | 19½ | 457 | 273 | 495 |  | 75            | 2400   | 10.39 | 1    |