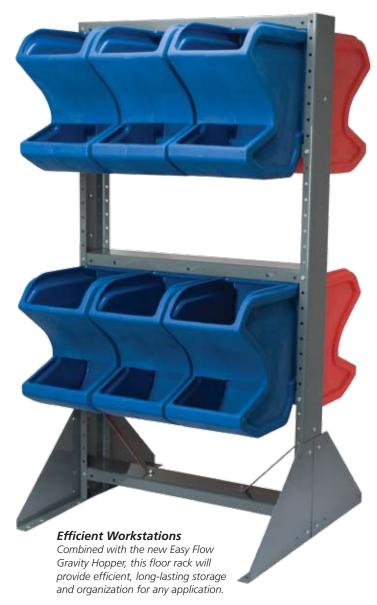

## Gravity Hopper Floor Rack

For use with the Akro-Mils Easy Flow Gravity Hopper

A Complete System for any Picking, Sorting

or Assembly Operation!

Akro-Mils' Gravity Hopper Floor Rack is designed especially for the new Easy Flow Gravity Hopper. This easily assembled rack is designed to hold 6 large Gravity Hoppers on each side, making your picking, sorting or assembly operations work more efficiently and quickly. The rack reduces the amount of product stored on floors and table tops, improving safety and production.

- 13 gauge steel
- 900 lb. load capacity
- Adjustable rail heights

Double-Sided Gravity Hopper Rack Unit Model No. 31625RACK

## Gravity Hopper Floor Rack

| Model     |    | Inches | ;  |     | mm  |      | Rack Load  | Ctn. |
|-----------|----|--------|----|-----|-----|------|------------|------|
| No.       | L  | W      | Н  | L   | W   | Н    | Cap. (lbs) | Qty. |
| 31625RACK | 36 | 36     | 69 | 914 | 914 | 1753 | 900        | 1    |