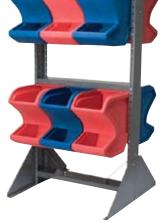

## Gravity Hopper Floor Rack

For use with the Akro-Mils Easy Flow Gravity Hopper

A Complete System for any Picking, Sorting

or Assembly Operation!

Akro-Mils' Gravity Hopper Floor Rack is designed especially for the new Easy Flow Gravity Hopper. This easily assembled rack is designed to hold 6 large Gravity Hoppers on each side, making your picking, sorting or assembly operations work more efficiently and quickly. The rack reduces the amount of product stored on floors and table tops, improving safety and production.

- 13 gauge steel
- 900 lb. load capacity
- Adjustable rail heights

Double-Sided Gravity Hopper Rack Unit Model No. 31625RACK