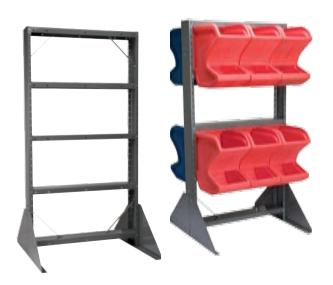

Specify color when ordering: Blue or Red

31625RACK holds 6 Easy Flow Gravity Hoppers per side (12 total) for maximum efficiency

Increase your efficiency and product capacity in storage, assembly and inventory operations with the new Easy Flow Gravity Hopper!

## Gravity Hopper Floor Rack

For use with the Akro-Mils Easy Flow Gravity Hopper

A Complete System for any Picking, Sorting

or Assembly Operation!

Akro-Mils' Gravity Hopper Floor Rack is designed especially for the new Easy Flow Gravity Hopper. This easily assembled rack is designed to hold 6 large Gravity Hoppers on each side, making your picking, sorting or assembly operations work more efficiently and quickly. The rack reduces the amount of product stored on floors and table tops, improving safety and production.

- 13 gauge steel
- 900 lb. load capacity
- Adjustable rail heights

Double-Sided Gravity Hopper Rack Unit Model No. 31625RACK