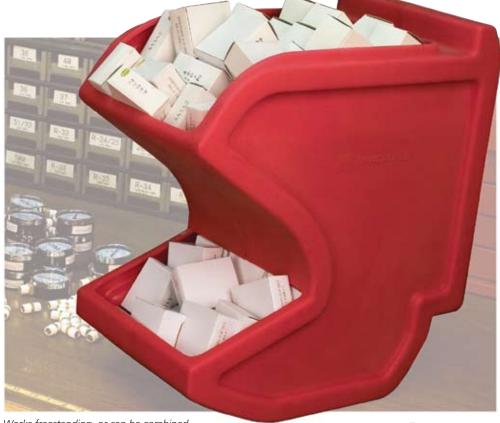

## Easy Flow Gravity Hopper A Unique Way to Improve Workflow!

Akro-Mils introduces the new Easy Flow Gravity Hopper. This unique, rotational-molded hopper provides an exceptional amount of product storage, while saving space through a compact vertical design. The large, angled top opening allows easy filling, whether used on the Gravity Hopper Floor Rack or freestanding on a work platform. The generous picking area provides easy access to the loaded product, while keeping it neatly contained and sorted.

- Great for: fasteners, assembly areas, KANBAN, inventory stock, merchandiser and work cells
- 75 lbs. capacity per hopper;
  900 lbs. total when used with the new 31625RACK (see reverse)
- LLDPE rotational molding for strength and durability
- 2 color options: Red and Blue

Works freestanding, or can be combined with the optional rack to create work cells or KANBAN stations