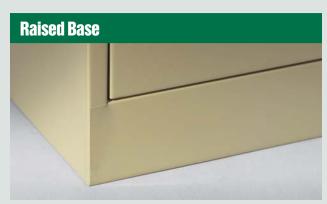

# 2 Raised Base

Cabinet Bases use a "box" construction technique for added overall stiffness. The base also keeps materials out of harm's way from cleaning liquids.