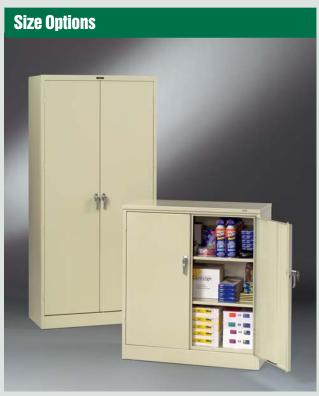

#### Standard Features:

- Adjustable Shelves
- Three Leaf-Hinges Per Door
- Size Options
- Reinforced Doors
- Chrome Handles
- Three-Point Locking
- Built-in Shelf Support
- Raised Base

#### Deluxe Features:

- Adjustable Shelves
- Four Knuckle-Hinges Per Door
- Three-Point Locking
- Built-in Shelf Support
- Size Options
- Reinforced Doors
- Two Brushed Chrome Handles
- Raised Base
- Two Adjustable Levelers
- Ventilation Louvers
- Heavy Gauge Steel