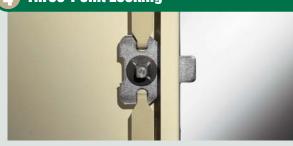

#### Three-Point Locking

Just turn the handle and doors lock at three points for maximum security. Nylon guides help make operation quiet.