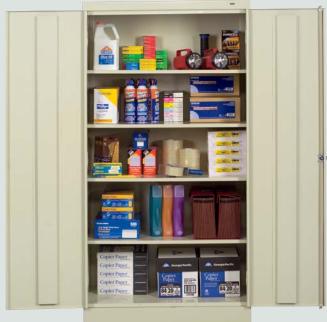

#### **Combination Cabinet**

#### Available Types:

- Standard (pg.6)
- Deluxe (pg.8)
- Jumbo (pg.10)
- C-Thru (pg.12)

Its three-point locking system ensures secure storage for your bulkiest materials.

The Jumbo 48" Combination Storage Cabinet model offers a wide variety of storage options.

**SYSTEMS FOR SUCCESS** 

11

10