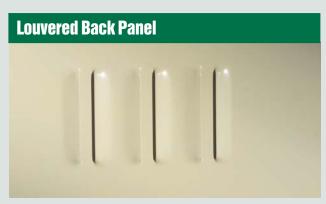

#### Deluxe Features:

- Adjustable Shelves
- Four Knuckle-Hinges Per Door
- Three-Point Locking
- Built-in Shelf Support
- Size Options
- Reinforced Doors
- Two Brushed Chrome Handles
- Raised Base
- Two Adjustable Levelers
- Ventilation Louvers
- Heavy Gauge Steel

Two brushed chrome handles, with one that locks both doors, make door opening and closing easy.

Louvered back panel provides cabinet ventilation by allowing air circulation.

Select from two depths; 18" or 24" deep and three heights; 30", 42" and 72" high units. All units 36" wide.