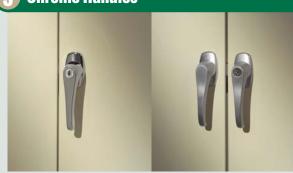

#### **5** Chrome Handles

Attractive brushed or polished chrome handles allow easy opening and locks door securely with an easy turn.