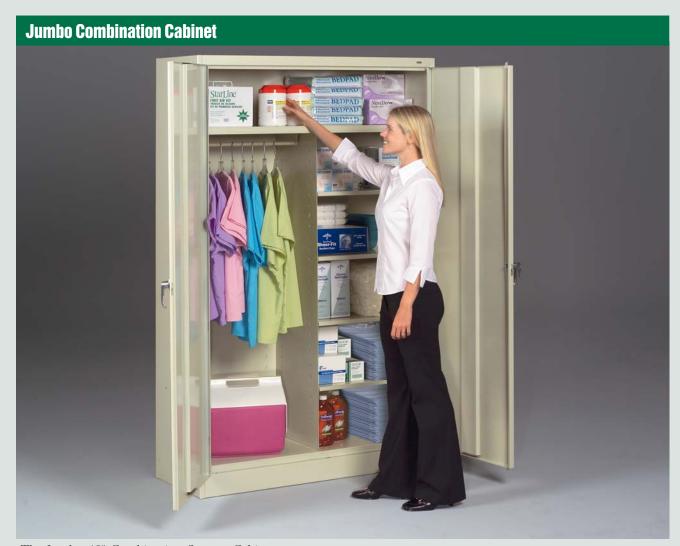

### **Jumbo Storage Cabinets**

Our Largest Storage Cabinets offering 48" Wide Capacity

Need extra capacity for those "big" storage problems? Tennsco's 48" wide cabinet provides 13 more cubic feet of storage than a 36" wide cabinet. Our specially engineered shelves utilize box formed construction to accommodate heavy loads, even with the extra wide shelf span. Each extra wide door rides on four heavy-duty leaf-hinges while a three-point locking system ensures secure storage for even the bulkiest materials. Integrated levelers keep the unit level on uneven floors.

This cabinet uses heavy gauge steel throughout and 16 gauge steel for the door frame. The combination makes this cabinet a clear winner over inferior offerings. Choose from assembled or unassembled versions.

# Double Handles

Two brushed chrome handles, with one that locks both doors, make opening and closing of the dual swing-out doors easy.

Cabinet bases utilize a "box" construction technique to prevent racking while allowing easy access to the bottom shelf. Integrated levelers compensate for uneven or warped floors.

# Reinforced Shelves and Doors

Adjustable cabinet shelves and doors are engineered with box-formed reinforcement construction to accommodate the larger 48" width allowing up to 400 lbs. of weight per shelf.

Its three-point locking system ensures secure storage for your bulkiest materials.

The Jumbo 48" Combination Storage Cabinet model offers a wide variety of storage options.

**SYSTEMS FOR SUCCESS** 

11

10