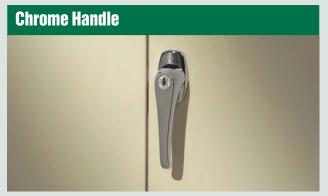

#### Standard Features:

- Adjustable Shelves
- Three Leaf-Hinges Per Door
- Size Options
- Reinforced Doors
- Chrome Handles
- Three-Point Locking
- Built-in Shelf Support
- Raised Base

#### **5** Chrome Handles

Attractive brushed or polished chrome handles allow easy opening and locks door securely with an easy turn.

Attractive polished chrome handle with lock activates the cabinet's three-point locking system for added security.

Select from two depths; 18" or 24" deep and three heights; 30", 42" and 72" high units. All units 36" wide.