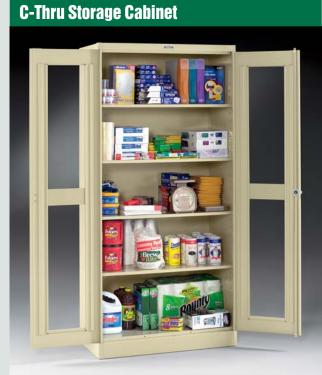

#### **C-Thru Storage Cabinets**

In today's security conscious environment, the need to know the contents of cabinets may be important to many industries and the greater public at large. To protect the privacy of people in schools, industrial facilities, airports, prisons and more, Tennsco has designed a storage cabinet that allows visual inspection and scrutiny without opening the cabinet. Tennsco's C-Thru Cabinets are the perfect choice for convenient, secure storage for any office, public or industrial setting.

# **C-Thru Storage Cabinets**

Our Security Conscious Storage Cabinet

C-Thru Storage Cabinets are the perfect solution for viewing contents of cabinets without violating people's privacy in schools, industrial applications, airports, prisons and more where concealed belongings need to be scrutinized.

Clear acrylic door panels offer visibility to stored contents without the need to open the cabinet.

C-Thru Storage Cabinets can be ordered with either Standard or Deluxe cabinet features. (See pages 3 thru 5 for more information.)