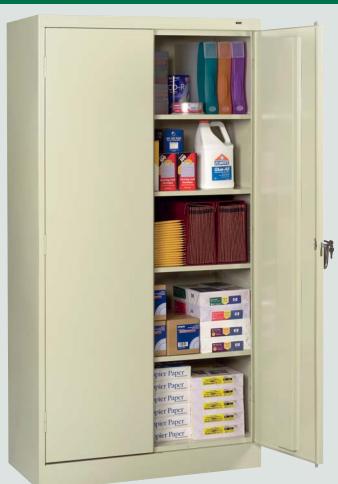

#### **Standard Storage Cabinets**

Our standard Series Cabinets offer many of the same features of the Deluxe, including heavy-duty construction, three-point door locking mechanism, raised bottom and built-in shelf support tabs. All at an exceptional value. It's the perfect choice for office or industrial applications.

#### Standard Features:

- Adjustable Shelves
- Three Leaf-Hinges Per Door
- Size Options
- Reinforced Doors
- Chrome Handles
- Three-Point Locking
- Built-in Shelf Support
- Raised Base