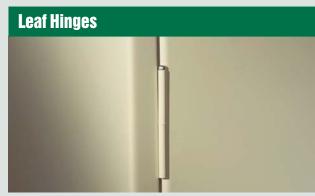

#### Standard Features:

- Adjustable Shelves
- Three Leaf-Hinges Per Door
- Size Options
- Reinforced Doors
- Chrome Handles
- Three-Point Locking
- Built-in Shelf Support
- Raised Base

Dual swing-out doors ride on heavy-duty leaf-hinges. Larger size cabinets use three hinges to assure doors stay aligned.

Tennsco's Standard cabinets are built with heavyduty gauge steel and reinforced doors for long term performance at an attractive price.