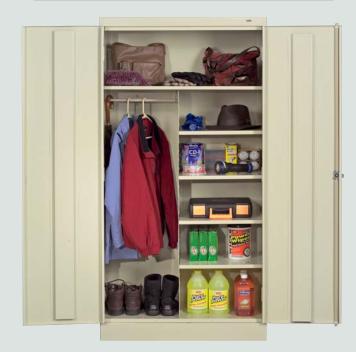

#### **Combination Cabinet**

#### Available Types:

- Standard (pg.6)
- Deluxe (pg.8)
- Jumbo (pg.10)
- C-Thru (pg.12)