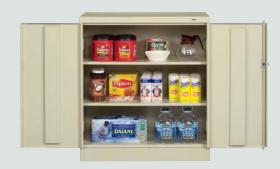

#### **Standard Storage Cabinets**

Our standard Series Cabinets offer many of the same features of the Deluxe, including heavy-duty construction, three-point door locking mechanism, raised bottom and built-in shelf support tabs. All at an exceptional value. It's the perfect choice for office or industrial applications.

#### Standard Features:

- Adjustable Shelves
- Three Leaf-Hinges Per Door
- Size Options
- Reinforced Doors
- Chrome Handles
- Three-Point Locking
- Built-in Shelf Support
- Raised Base

# Our Most Economical Storage Cabinet

Tennsco Standard Storage Cabinets offer the best features of our Deluxe cabinet, including heavyduty construction, three-point door locking mechanism, raised base and built-in shelf support tabs. All at an exceptional value. Choose from assembled or unassembled versions.

Dual swing-out doors ride on heavy-duty leaf-hinges. Larger size cabinets use three hinges to assure doors stay aligned.

Tennsco's Standard cabinets are built with heavyduty gauge steel and reinforced doors for long term performance at an attractive price.

Attractive polished chrome handle with lock activates the cabinet's three-point locking system for added security.

Select from two depths; 18" or 24" deep and three heights; 30", 42" and 72" high units. All units 36" wide.