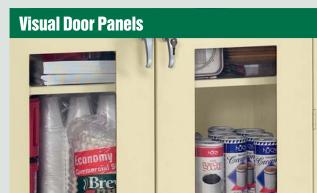

C-Thru door options are available for most Tennsco Storage Cabinets including wardrobe cabinets, combination cabinets, counter height cabinets and more. You'll find the C-Thru option convenient for locating materials while meeting your security needs.

Clear acrylic door panels offer visibility to stored contents without the need to open the cabinet.

C-Thru Storage Cabinets can be ordered with either Standard or Deluxe cabinet features. (See pages 3 thru 5 for more information.)