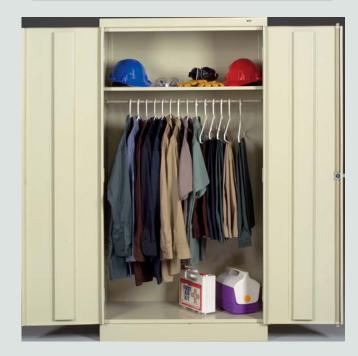

#### **Wardrobe Cabinet**

#### Available Types:

- Standard (pg.6)
- Deluxe (pg.8)
- C-Thru (pg.12)