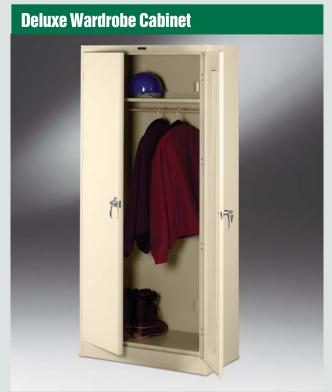

#### **Wardrobe Cabinet**

#### Available Types:

- Standard (pg.6)
- Deluxe (pg.8)
- C-Thru (pg.12)

#### **Deluxe Storage Cabinets**

Our Deluxe Series Storage Cabinets have set the standard for quality, convenience and performance for over thirty years. Heavy gauge steel throughout and 16 Gauge door frame construction combined with up to four knuckle-hinges to make these the most rugged cabinets of their kind.

#### Deluxe Features:

- Adjustable Shelves
- Four Knuckle-Hinges Per Door
- Three-Point Locking
- Built-in Shelf Support
- Size Options
- Reinforced Doors
- Two Brushed Chrome Handles
- Raised Base
- Two Adjustable Levelers
- Ventilation Louvers
- Heavy Gauge Steel