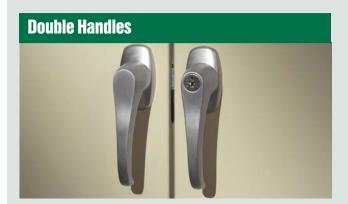

Two brushed chrome handles, with one that locks both doors, make door opening and closing easy.

Louvered back panel provides cabinet ventilation by allowing air circulation.

Select from two depths; 18" or 24" deep and three heights; 30", 42" and 72" high units. All units 36" wide.

# Double Handles

Two brushed chrome handles, with one that locks both doors, make opening and closing of the dual swing-out doors easy.

Cabinet bases utilize a "box" construction technique to prevent racking while allowing easy access to the bottom shelf. Integrated levelers compensate for uneven or warped floors.