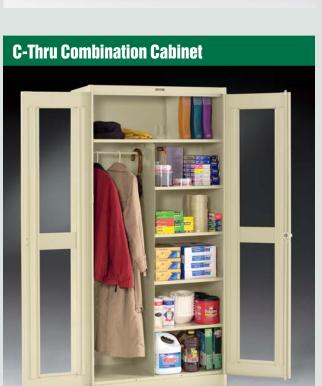

#### **Combination Cabinet**

#### Available Types:

- Standard (pg.6)
- Deluxe (pg.8)
- Jumbo (pg.10)
- C-Thru (pg.12)

# **C-Thru Storage Cabinets**

Our Security Conscious Storage Cabinet

C-Thru Storage Cabinets are the perfect solution for viewing contents of cabinets without violating people's privacy in schools, industrial applications, airports, prisons and more where concealed belongings need to be scrutinized.

C-Thru door options are available for most Tennsco Storage Cabinets including wardrobe cabinets, combination cabinets, counter height cabinets and more. You'll find the C-Thru option convenient for locating materials while meeting your security needs.

Clear acrylic door panels offer visibility to stored contents without the need to open the cabinet.

C-Thru Storage Cabinets can be ordered with either Standard or Deluxe cabinet features. (See pages 3 thru 5 for more information.)