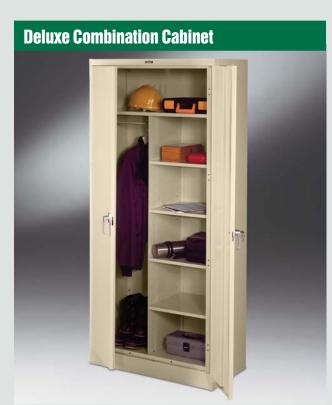

#### **Combination Cabinet**

#### Available Types:

- Standard (pg.6)
- Deluxe (pg.8)
- Jumbo (pg.10)
- C-Thru (pg.12)

#### **Deluxe Storage Cabinets**

Our Deluxe Series Storage Cabinets have set the standard for quality, convenience and performance for over thirty years. Heavy gauge steel throughout and 16 Gauge door frame construction combined with up to four knuckle-hinges to make these the most rugged cabinets of their kind.

#### Deluxe Features:

- Adjustable Shelves
- Four Knuckle-Hinges Per Door
- Three-Point Locking
- Built-in Shelf Support
- Size Options
- Reinforced Doors
- Two Brushed Chrome Handles
- Raised Base
- Two Adjustable Levelers
- Ventilation Louvers
- Heavy Gauge Steel