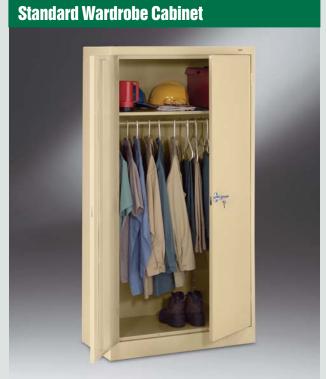

#### **Wardrobe Cabinet**

#### Available Types:

- Standard (pg.6)
- Deluxe (pg.8)
- C-Thru (pg.12)