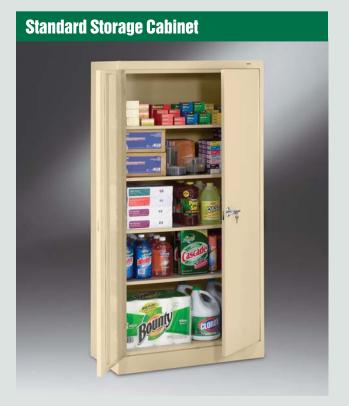

#### Storage Cabinet

#### Available Types:

- Standard (pg.6)
- Deluxe (pg.8)

• Jumbo (pg.10) • C-Thru (pg.12)