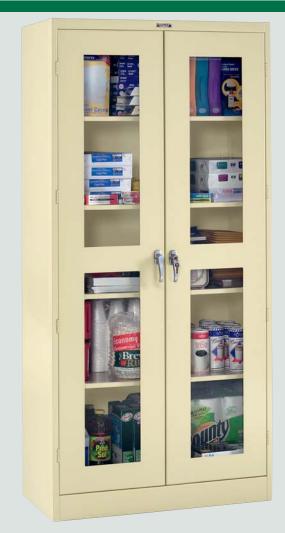

#### **C-Thru Storage Cabinets**

In today's security conscious environment, the need to know the contents of cabinets may be important to many industries and the greater public at large. To protect the privacy of people in schools, industrial facilities, airports, prisons and more, Tennsco has designed a storage cabinet that allows visual inspection and scrutiny without opening the cabinet. Tennsco's C-Thru Cabinets are the perfect choice for convenient, secure storage for any office, public or industrial setting.

# **C-Thru Storage Cabinets**

Our Security Conscious Storage Cabinet

C-Thru Storage Cabinets are the perfect solution for viewing contents of cabinets without violating people's privacy in schools, industrial applications, airports, prisons and more where concealed belongings need to be scrutinized.

Clear acrylic door panels offer visibility to stored contents without the need to open the cabinet.

C-Thru Storage Cabinets can be ordered with either Standard or Deluxe cabinet features. (See pages 3 thru 5 for more information.)