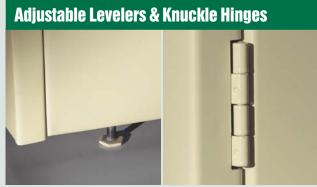

#### Deluxe Features:

- Adjustable Shelves
- Four Knuckle-Hinges Per Door
- Three-Point Locking
- Built-in Shelf Support
- Size Options
- Reinforced Doors
- Two Brushed Chrome Handles
- Raised Base
- Two Adjustable Levelers
- Ventilation Louvers
- Heavy Gauge Steel

Two adjustable levelers compensate for uneven floors. For your most demanding storage application, Deluxe cabinets use up to four knuckle-hinges on each door to maintain door alignment on taller units.