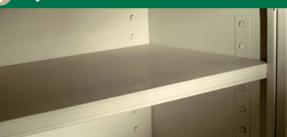

#### **1** Adjustable Shelves

Shelves are adjustable in 2" increments without tools. Our integrated shelf support tabs mean there are no clips or added parts to lose.