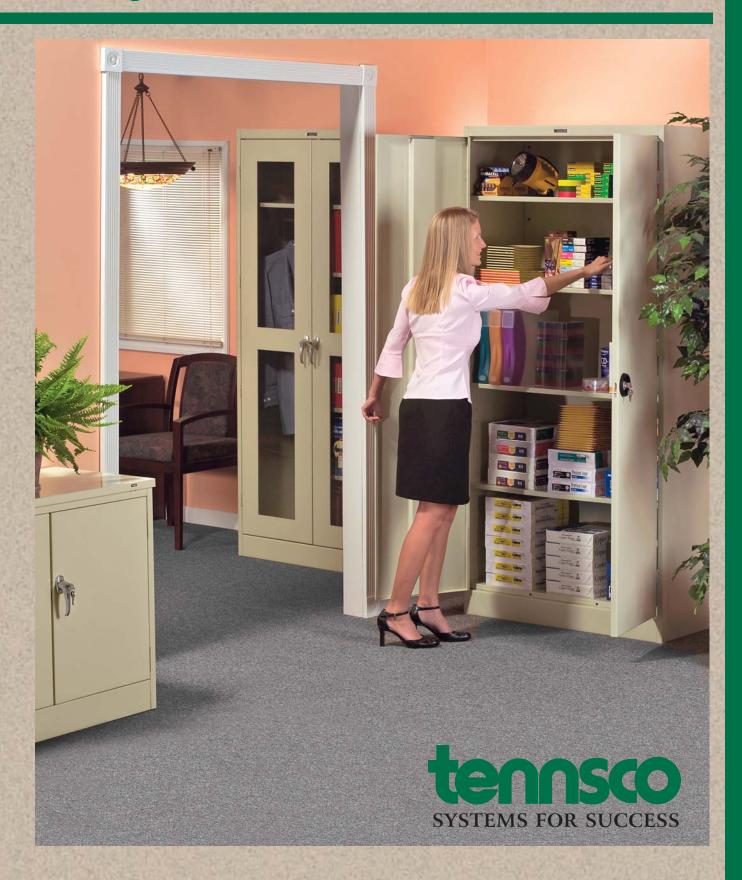

#### **1** Adjustable Shelves

Shelves are adjustable in 2" increments without tools. Our integrated shelf support tabs mean there are no clips or added parts to lose.

#### **Reinforced Doors**

Each door incorporates an extra wide reinforcement that is welded for added strength and stability.

#### Three-Point Locking

Just turn the handle and doors lock at three points for maximum security. Nylon guides help make operation quiet.

#### **5** Chrome Handles

Attractive brushed or polished chrome handles allow easy opening and locks door securely with an easy turn.

# 2 Raised Base

Cabinet Bases use a "box" construction technique for added overall stiffness. The base also keeps materials out of harm's way from cleaning liquids.