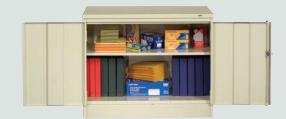

#### **Deluxe Storage Cabinets**

Our Deluxe Series Storage Cabinets have set the standard for quality, convenience and performance for over thirty years. Heavy gauge steel throughout and 16 Gauge door frame construction combined with up to four knuckle-hinges to make these the most rugged cabinets of their kind.

#### Deluxe Features:

- Adjustable Shelves
- Four Knuckle-Hinges Per Door
- Three-Point Locking
- Built-in Shelf Support
- Size Options
- Reinforced Doors
- Two Brushed Chrome Handles
- Raised Base
- Two Adjustable Levelers
- Ventilation Louvers
- Heavy Gauge Steel

# **Deluxe Storage Cabinets**

Our Premium Storage Cabinet

Tennsco Deluxe Storage Cabinets set the standard for quality, convenience and performance for over 30 years. Deluxe cabinets can be used anywhere and stand up to a lifetime of heavy use. This cabinet uses heavy gauge steel throughout and 16 gauge steel for the door frame. The combination makes this cabinet a clear winner over inferior offerings. Choose from assembled or unassembled versions.

Two adjustable levelers compensate for uneven floors. For your most demanding storage application, Deluxe cabinets use up to four knuckle-hinges on each door to maintain door alignment on taller units.

Two brushed chrome handles, with one that locks both doors, make door opening and closing easy.

Louvered back panel provides cabinet ventilation by allowing air circulation.

Select from two depths; 18" or 24" deep and three heights; 30", 42" and 72" high units. All units 36" wide.