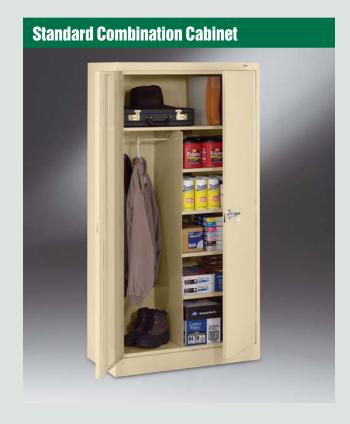

#### **Combination Cabinet**

#### Available Types:

- Standard (pg.6)
- Deluxe (pg.8)
- Jumbo (pg.10)
- C-Thru (pg.12)