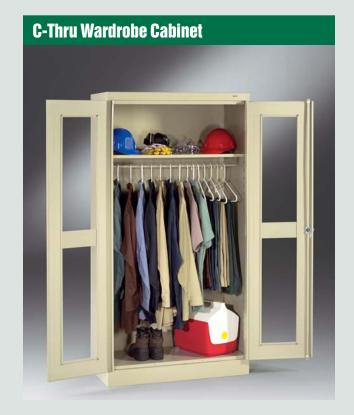

#### **Wardrobe Cabinet**

#### Available Types:

- Standard (pg.6)
- Deluxe (pg.8)
- C-Thru (pg.12)

# **C-Thru Storage Cabinets**

Our Security Conscious Storage Cabinet

C-Thru Storage Cabinets are the perfect solution for viewing contents of cabinets without violating people's privacy in schools, industrial applications, airports, prisons and more where concealed belongings need to be scrutinized.

C-Thru door options are available for most Tennsco Storage Cabinets including wardrobe cabinets, combination cabinets, counter height cabinets and more. You'll find the C-Thru option convenient for locating materials while meeting your security needs.

Clear acrylic door panels offer visibility to stored contents without the need to open the cabinet.

C-Thru Storage Cabinets can be ordered with either Standard or Deluxe cabinet features. (See pages 3 thru 5 for more information.)