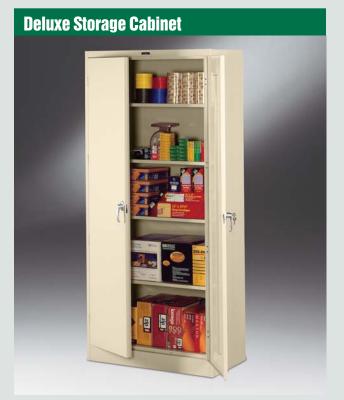

#### **Deluxe Storage Cabinets**

Our Deluxe Series Storage Cabinets have set the standard for quality, convenience and performance for over thirty years. Heavy gauge steel throughout and 16 Gauge door frame construction combined with up to four knuckle-hinges to make these the most rugged cabinets of their kind.

#### Deluxe Features:

- Adjustable Shelves
- Four Knuckle-Hinges Per Door
- Three-Point Locking
- Built-in Shelf Support
- Size Options
- Reinforced Doors
- Two Brushed Chrome Handles
- Raised Base
- Two Adjustable Levelers
- Ventilation Louvers
- Heavy Gauge Steel

# **Deluxe Storage Cabinets**

Our Premium Storage Cabinet

Tennsco Deluxe Storage Cabinets set the standard for quality, convenience and performance for over 30 years. Deluxe cabinets can be used anywhere and stand up to a lifetime of heavy use. This cabinet uses heavy gauge steel throughout and 16 gauge steel for the door frame. The combination makes this cabinet a clear winner over inferior offerings. Choose from assembled or unassembled versions.

Two adjustable levelers compensate for uneven floors. For your most demanding storage application, Deluxe cabinets use up to four knuckle-hinges on each door to maintain door alignment on taller units.

Two brushed chrome handles, with one that locks both doors, make door opening and closing easy.

Louvered back panel provides cabinet ventilation by allowing air circulation.

Select from two depths; 18" or 24" deep and three heights; 30", 42" and 72" high units. All units 36" wide.