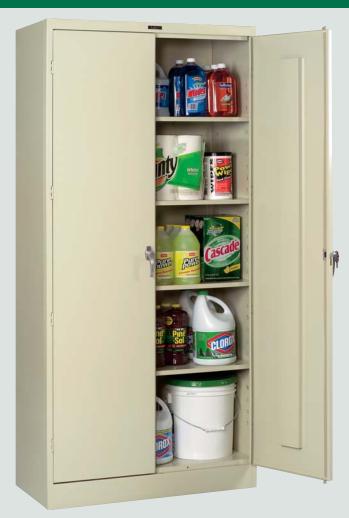

# **Storage Cabinets Are Not All Created Equally**

If you thought storage cabinets were all the same, think again.

Tennsco storage cabinets offer a real difference. Whether your application involves office, industrial or general storage, you'll be impressed by Tennsco Storage Cabinets in their quality construction, good looks and long term performance.

Just compare these *standard* features that *all* Tennsco Storage cabinets offer.

#### **Standard Storage Cabinets**

Our standard Series Cabinets offer many of the same features of the Deluxe, including heavy-duty construction, three-point door locking mechanism, raised bottom and built-in shelf support tabs. All at an exceptional value. It's the perfect choice for office or industrial applications.

#### **Deluxe Storage Cabinets**

Our Deluxe Series Storage Cabinets have set the standard for quality, convenience and performance for over thirty years. Heavy gauge steel throughout and 16 Gauge door frame construction combined with up to four knuckle-hinges to make these the most rugged cabinets of their kind.