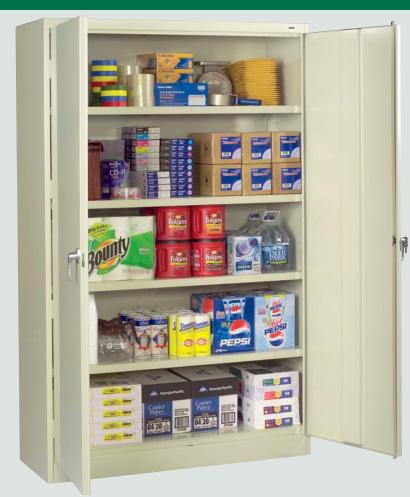

#### **Standard Storage Cabinets**

Our standard Series Cabinets offer many of the same features of the Deluxe, including heavy-duty construction, three-point door locking mechanism, raised bottom and built-in shelf support tabs. All at an exceptional value. It's the perfect choice for office or industrial applications.

#### Standard Features:

- Adjustable Shelves
- Three Leaf-Hinges Per Door
- Size Options
- Reinforced Doors
- Chrome Handles
- Three-Point Locking
- Built-in Shelf Support
- Raised Base

# Our Most Economical Storage Cabinet

Tennsco Standard Storage Cabinets offer the best features of our Deluxe cabinet, including heavyduty construction, three-point door locking mechanism, raised base and built-in shelf support tabs. All at an exceptional value. Choose from assembled or unassembled versions.

Dual swing-out doors ride on heavy-duty leaf-hinges. Larger size cabinets use three hinges to assure doors stay aligned.

Tennsco's Standard cabinets are built with heavyduty gauge steel and reinforced doors for long term performance at an attractive price.

Attractive polished chrome handle with lock activates the cabinet's three-point locking system for added security.

Select from two depths; 18" or 24" deep and three heights; 30", 42" and 72" high units. All units 36" wide.