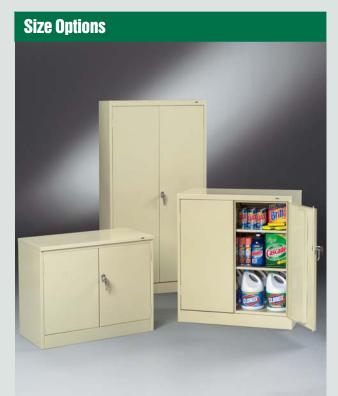

#### Standard Features:

- Adjustable Shelves
- Three Leaf-Hinges Per Door
- Size Options
- Reinforced Doors
- Chrome Handles
- Three-Point Locking
- Built-in Shelf Support
- Raised Base