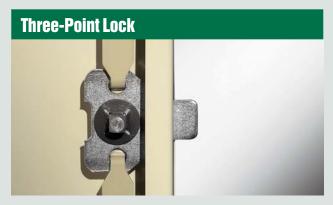

#### Three-Point Locking

Just turn the handle and doors lock at three points for maximum security. Nylon guides help make operation quiet.