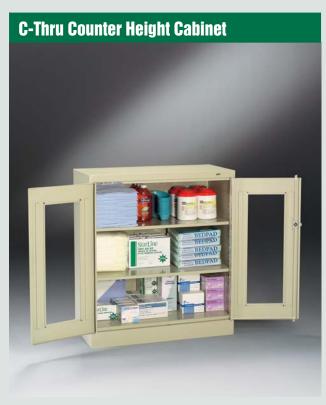

#### **Counter Height Cabinet**

#### Available Types:

- Standard (pg.6)
- Deluxe (pg.8)
- C-Thru (pg.12)

# **C-Thru Storage Cabinets**

Our Security Conscious Storage Cabinet

C-Thru Storage Cabinets are the perfect solution for viewing contents of cabinets without violating people's privacy in schools, industrial applications, airports, prisons and more where concealed belongings need to be scrutinized.

C-Thru door options are available for most Tennsco Storage Cabinets including wardrobe cabinets, combination cabinets, counter height cabinets and more. You'll find the C-Thru option convenient for locating materials while meeting your security needs.

Clear acrylic door panels offer visibility to stored contents without the need to open the cabinet.

C-Thru Storage Cabinets can be ordered with either Standard or Deluxe cabinet features. (See pages 3 thru 5 for more information.)