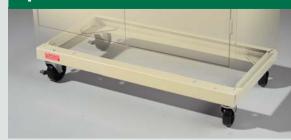

#### **Optional Casters**

Add mobility to Standard and Deluxe cabinets. Perfect for offices and other areas where materials need to be secured yet accessible to workers at different locations. Adds 63/4" to cabinet height.